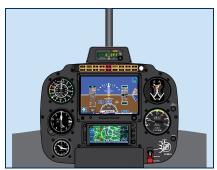

## Your Configured R44 Raven I Helicopter

3/16/2021

|                                                                     | NA . 1 .    |           |
|---------------------------------------------------------------------|-------------|-----------|
| Item                                                                | Weight.     | Price     |
| Base                                                                | 1450 lbs.   | \$420,000 |
| Base Color (Charcoal Metallic)                                      | incl.       | \$2,300   |
| Trim Color (Sand Metallic) with Logo and Stripes                    | incl.       | \$1,100   |
| Seat Fabric & Color: Tan Leather                                    | 1.8 lbs.    | \$1,820   |
| Tinted Windshield (Standard)                                        | incl.       | \$0       |
| All Bubble Doors, Tinted Windows (Standard)                         | incl.       | \$2,000   |
| PFD/MFD: Garmin G500H 700L TXi Panel                                | incl.       | \$27,600  |
| Garmin GTN 650Xi GPS/COM/NAV                                        | incl.       | \$19,700  |
| Radar Altimeter (Above Panel)                                       | 4.1 lbs.    | \$20,600  |
| Quartz Clock (Standard)                                             | incl.       | \$0       |
| Autopilot Genesys HeliSAS Autopilot                                 | 12 lbs.     | \$47,900  |
| Altimeter In-Hg Altimeter (Standard)                                | incl.       | \$0       |
| Compass Vertical Card Compass (Exchange)                            | incl.       | \$0       |
| Standard COM Standard COM (Garmin GTR 225B)                         | incl.       | \$0       |
| Audio Panel Garmin GMA 350Hc Audio Controller                       | 2.4 lbs.    | \$3,000   |
| Transponder Garmin GTX 345 Transponder with ADS-B In/Out (Exchange) | incl.       | \$4,400   |
| Engine Priming System                                               | 1 lbs.      | \$2,000   |
| Standard Upper Sheave                                               | incl.       | \$0       |
| Standard Spindle Boots                                              | incl.       | \$0       |
| David Clark H10-13H Headset (2 @ \$410 ea.)                         | 2 lbs.      | \$820     |
| Fire Extinguisher Bracket with Fire Extinguisher                    | 1.2 lbs.    | \$370     |
| Pilot-Side Accessory Bar and USB Ports                              | 1.5 lbs.    | \$1,800   |
| Total                                                               | 1471.9 lbs. | \$555,410 |